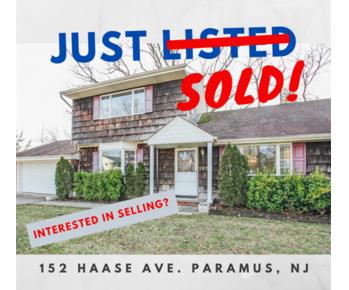

## WELCOME HOME

## 152 Haase Avenue, Paramus, NJ 07652

- » Beds: 3 | Baths: 2 Full
- » Single Family | 1,812 ft  $^2$  | Lot: 10,607 ft  $^2$
- » Quite residental street
- » Nice size lot
- » Close to everything
- » More Info: 152Haase.com