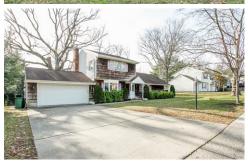

## 152 Haase Avenue, Paramus, NJ 07652

- » Beds: 3 | Baths: 2 Full
- » Single Family | 1,812 ft  $^2$  | Lot: 10,607 ft  $^2$
- » Quite residental street
- » Nice size lot
- » Close to everything
- » More Info: 152Haase.com

Bring your imagination or your bulldozer! What could be a great home for you is also a great building lot for a builder or investor. Fabulous Paramus neighborhood with new construction up and down the block - you cannot go wrong with this solid location either way. Spacious ranch with second floor Master Bedroom Suite including office area, full bath, skylights and loft space. Plenty of closets, newer kitchen and 2 car garage. A little sweat-equity puts you in this fabulous neighborhood in an affordable home with low, low taxes.